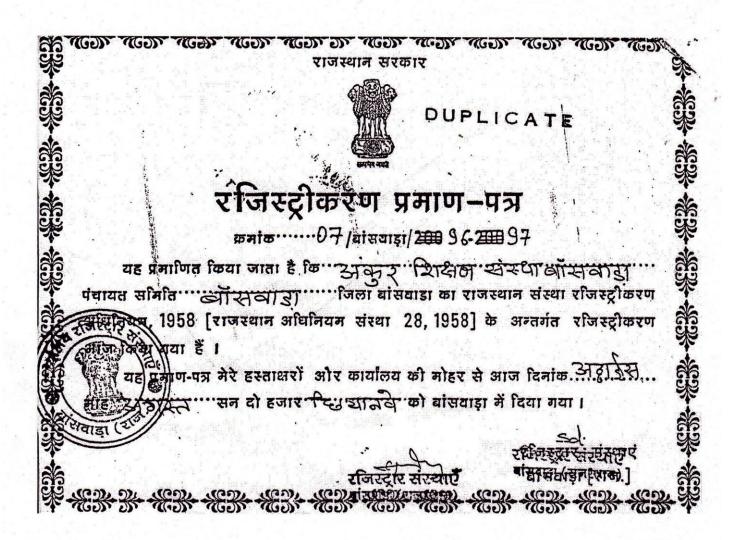

#### **A. GENERAL INFORMATION:**

| S.NO | INFORMATION                       | DETAILS                                                  |
|------|-----------------------------------|----------------------------------------------------------|
| 1.   | NAME OF THE SCHOOL                | ANKUR SHIKSHAN SANSTHA                                   |
| 2.   | AFFLIATION NO. (IF APPLICABLE)    | 1730402                                                  |
| 3.   | SCHOOL CODE. (IF APPLICABLE)      | 10747                                                    |
| 4.   | COMPLETE ADDRESS WITH PIN CODE    | RATLAM ROAD BANSWARA (RAJ) 327001                        |
| 5.   | PRINCIPAL NAME & QUALIFICATION    | DR. RAKSHA SARAF, (M.A B.ED P.H.D)                       |
| 6.   | SCHOOL EMAIL ID                   | ankurshikshansansthan@gmail.com,<br>10747@cbseshiksha.in |
| 7.   | CONTACT DETAILS (LANDLINE/MOBILE) | 02962-243002, 9414103326,9602668098                      |